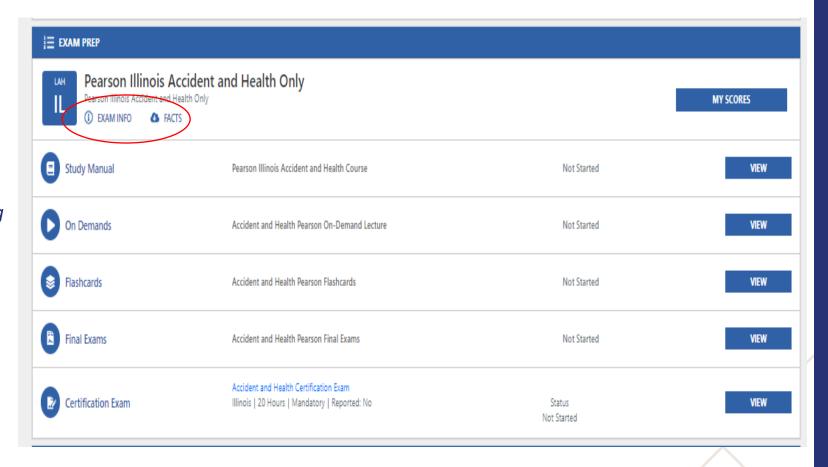

### Student Experience - Student Homeroom

#### Log in to https://my.stcusa.com

- This will include your course, which when selecting show all courses, will open to the products within your chosen training package.
- Under the State information, you will find
   Exam Info which includes a link to the testing services and a link to the Content Outline.
   The Facts button will open to the Crunch Time Facts.