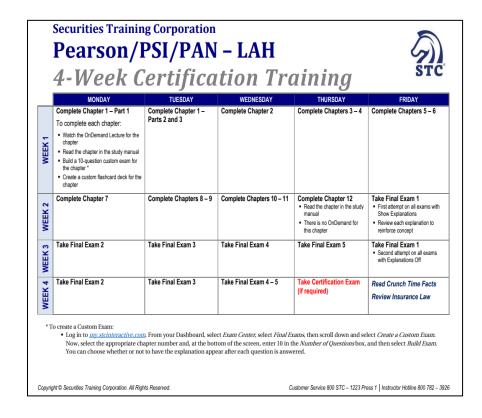

### Student Experience - The STC Study Process

**Step 1:** Watch On-Demand Video Lectures for Chapter 1

**Step 2:** Read Chapter 1 of Online Study Manual

**Step 3:** Review Online Flashcards for Chapter 1

Step 4: Create Custom Exam for Chapter 1 (10 Questions)

Repeat Steps 1 Through 4 for Each Chapter

**Step 5:** Complete Final Exams

**Step 6** STC Certification Exam

**Step 7:** Attend Dohrn Class

### Step 1 – Watch On-Demand Video Lectures

### Step 2 – Read Online or PDF Study Manual

You receive both a Virtual and PDF Study Manual, which means that you can access your STC textbook regardless of whether you're at home, in class, or on the road.

### Step 3 – Review Online Flashcards

### Step 4 – Custom Exams

After each chapter, create a 10-question custom exam

### Step 5 – Complete Final Exams