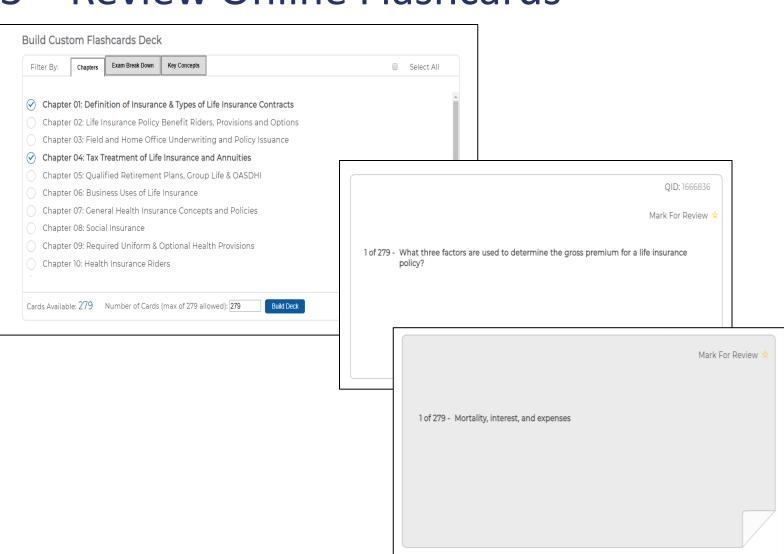

### Step 3 – Review Online Flashcards

#### **Sort Flashcards by Chapter**

- Build custom deck after reading each chapter
- Flashcards are an easy way to memorize rote facts
- Students can "Mark for Review" any flashcards and go back and review them once the deck is complete

#### **Two Ways to Build Custom Deck**

- Build by Chapter
- Build by Key Concepts