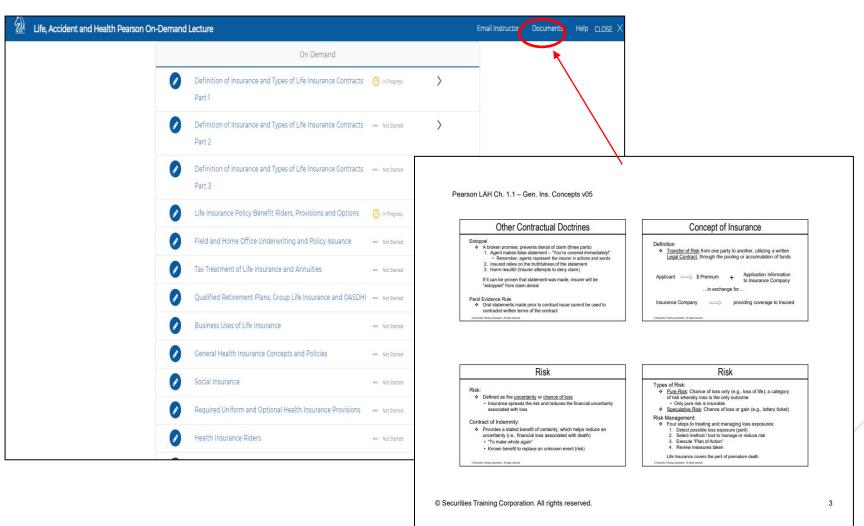

### Step 1 – Watch On-Demand Video Lectures

#### **By Chapter**

- Each video allows students to pause and/or rewind
- Designed to provide a broad overview of the material
- Print and make notes on the Handout –
   Upper Right Documents Tab upper right