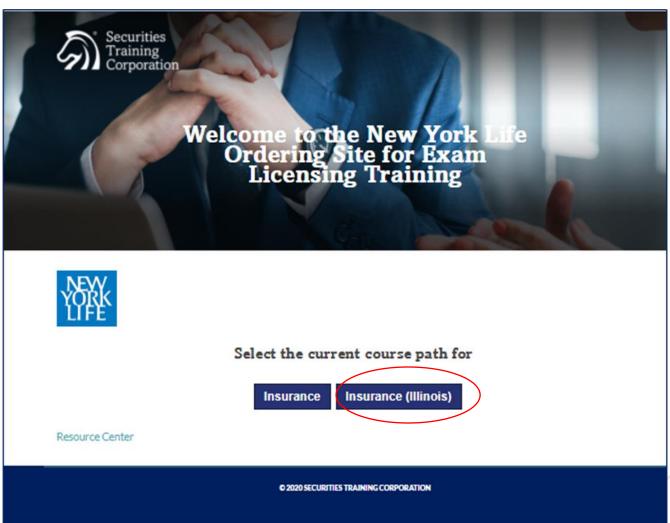

### STC IL LAH Candidate Enrollment Landing Page

#### **STC Enrollment Page**:

- 1. Select "Insurance (Illinois)" to Enroll Candidates in STC Pre-Licensing Course
- Bookmark Enrollment Site for easy
   Candidate Enrollment –
   <a href="http://info.stcusa.com/new\_york\_life\_enrollment\_page">http://info.stcusa.com/new\_york\_life\_enrollment\_page</a>