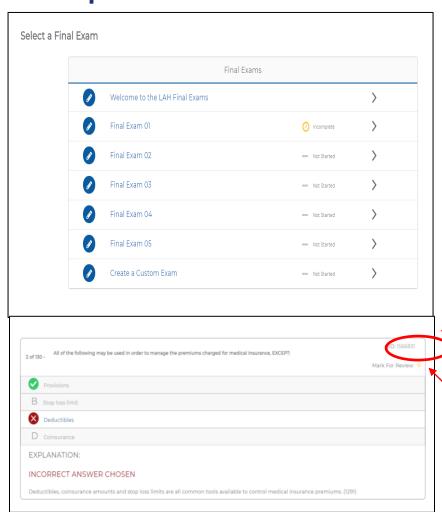

### Step 4 – Custom Exams

After each chapter, create a 10-question custom exam

### CUSTOM EXAMS ARE FOUND WITHIN THE FINAL EXAM SECTION OF THE STUDENT HOMEROOM

From the Student Homeroom, select *Final Exams*, then scroll down and select *Create a Custom Exam* 

- Now, select the appropriate chapter number and, at the bottom of the screen, enter 10 in the Number of Questions box, and then select Build Exam.
  - You can choose Show Explanations to have explanations appear after each question is answered.

### Step 5 – Complete Final Exams

#### **Final Examinations**

- Each final covers all chapters of the course.
- Each final has different questions
- Complete all of the exams sequentially before retaking
- Diagnostic review pinpoints areas for additional study
- Two methods of testing:
  - Explanations On
    - Read the question, select an answer
    - Receive immediate feedback and explanation of the correct answer
  - Explanations Off
    - Take entire exam; receive grade at the end
    - No feedback on performance while testing

#### **Exam Question Sample**

- Each question is presented individually with multiple choice answers; similar to the actual FINRA/NASAA/MSRB exams
- Students can "Mark for Review" any question and go back and review it once the exam is complete
- Students can email instructors for help right from their home room.
   Please include QID – Question Identifier Number in email.
- When contacting the FREE STC Instructor Hotline
   (1-800-782-3926) for additional assistance on a question, reference the QID – Question Identifier Number.
- Instructor Hotline Open 9-5PM EST (M-F)