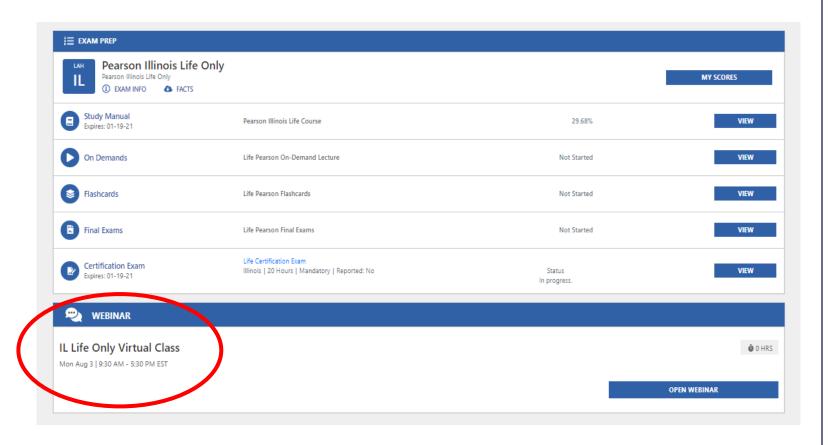

#### Log in to https://my.stcusa.com

- This will include your course, which when selecting show all courses, will open to the products within your chosen training package.
- Under the State information, you will find
   Exam Info which includes a link to the testing services and a link to the Content Outline.
   The Facts button will open to the Crunch Time Facts.

### IL LH Live/Virtual Class Requirement - Dohrn

# STC has partnered with Dohrn for the State Required Live/Virtual Class Requirement:

- Students Enroll in the Class that works best directly from their Student Homeroom
- 2. Student receives a confirmation from STC Customer Service
- 3. Student receives confirmation from Dohrn
- 4. Student receives WebEx information from Dohrn 24 hours prior to Class Start Date
- 5. Dohrn sends STC completion Rosters
- 6. STC Submits STC Certificate + Dohrn Class Confirmation to State.
- 7. Student Registers for State Exam