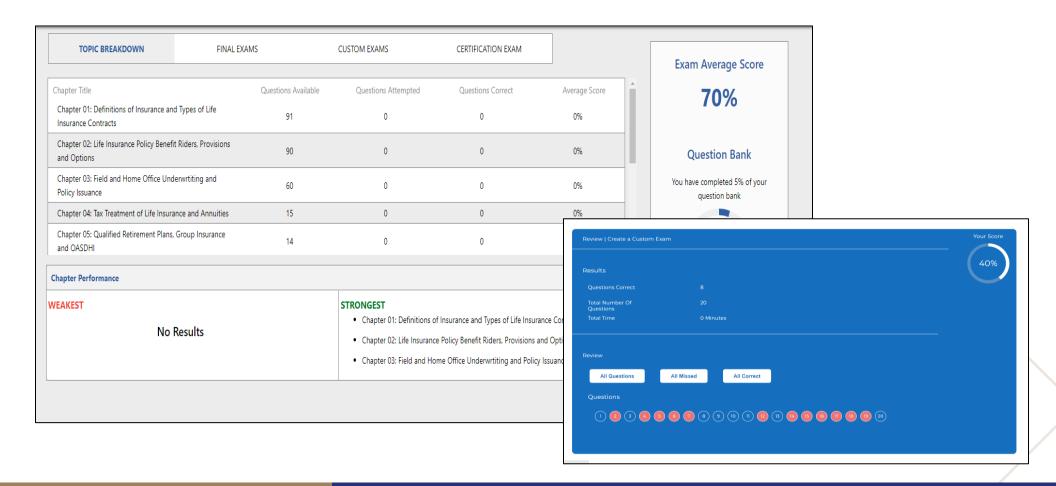

### My Scores

This function provides you with a snapshot of your progress. After completing multiple exams, My Scores will allow you to identify the topics representing strengths and those representing weaknesses.