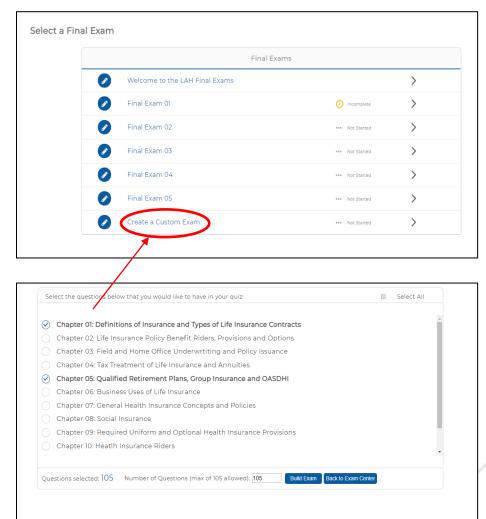

### Step 4 – Custom Exams

After each chapter, create a 10-question custom exam

### CUSTOM EXAMS ARE FOUND WITHIN THE FINAL EXAM SECTION OF THE STUDENT HOMEROOM

From the Student Homeroom, select *Final Exams*, then scroll down and select *Create a Custom Exam* 

- Now, select the appropriate chapter number and, at the bottom of the screen, enter 10 in the Number of Questions box, and then select Build Exam.
  - You can choose Show Explanations to have explanations appear after each question is answered.