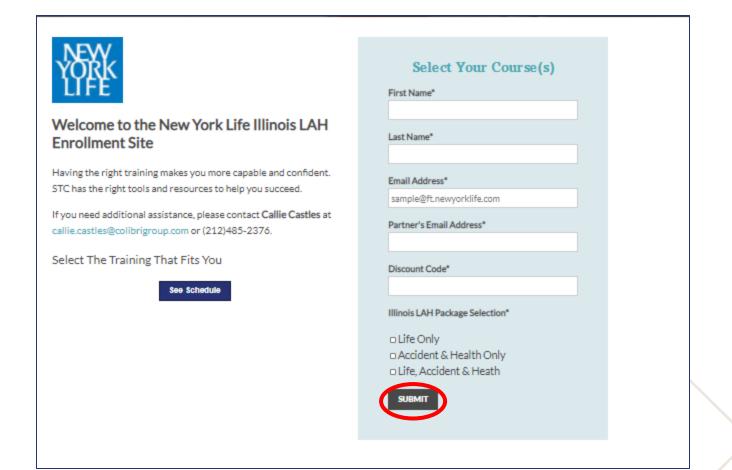

### STC Pre-Licensing Candidate Enrollment Site

#### **STC Enrollment Page:**

- Enter Candidate First
   Name, Last Name, Email
   Address, Partner Email &
   Discount Code.
- Select IL Package Life
   Only, Accident & Health or LAH.
- 3. SUBMIT